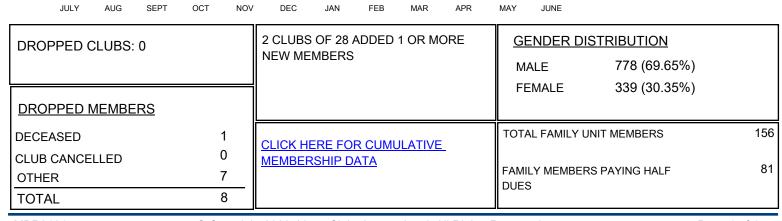

## LOCATION RHODE ISLAND

District 42

Results as of: 7/31/2020

| Clubs                 |               |           |               | Members               |                        |                         |                                                    |
|-----------------------|---------------|-----------|---------------|-----------------------|------------------------|-------------------------|----------------------------------------------------|
| RESULTS FOR 2020-2021 |               |           |               | RESULTS FOR 2020-2021 |                        |                         |                                                    |
| QUARTER               | NEW CLUB GOAL | NEW CLUBS | DROPPED CLUBS | QUARTER MEME          | BER GROWTH NET<br>GOAL | MEMBER GROWTH<br>ACTUAL | DROPPED<br>MEMBERS ACTUAL<br>(including transfers) |
| JULY/AUG/SEPT         | 0             | 0         | 0             | JULY/AUG/SEPT         | 5                      | 6                       | 8                                                  |
| OCT/NOV/DEC           | 0             | 0         | 0             | OCT/NOV/DEC           | 5                      | 0                       | 0                                                  |
| JAN/FEB/MAR           | 0             | 0         | 0             | JAN/FEB/MAR           | 5                      | 0                       | 0                                                  |
| APR/MAY/JUNE          | 0             | 0         | 0             | APR/MAY/JUNE          | 5                      | 0                       | 0                                                  |

FFB

MAR

APR

MAY

JUNE

-10 -15

SEPT

ОСТ

NOV

DEC

.IAN

© Copyright 2020, Lions Clubs International, All Rights Reserved.